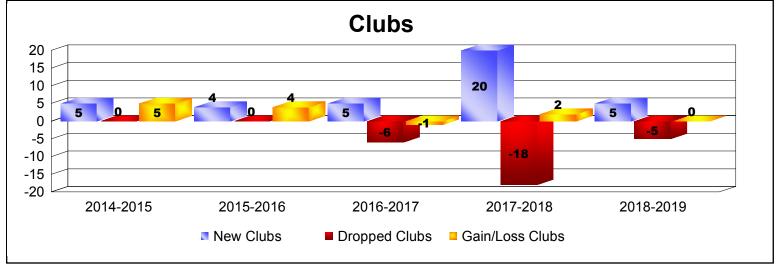

District 315B4 As of June 2019 Cumulative

| Year      | New<br>Clubs | Dropped<br>Clubs | Gain/<br>Loss<br>Clubs | New<br>Members | Charter<br>Members | Reinstate<br>Members | Transfer<br>Members | Total<br>Member<br>Added | Total<br>Members<br>Dropped | Gain/<br>Loss<br>Members |
|-----------|--------------|------------------|------------------------|----------------|--------------------|----------------------|---------------------|--------------------------|-----------------------------|--------------------------|
| 2014-2015 | 5            | 0                | 5                      | 261            | 121                | 15                   | 5                   | 402                      | -299                        | 103                      |
| 2015-2016 | 4            | 0                | 4                      | 207            | 88                 | 22                   | 1                   | 318                      | -135                        | 183                      |
| 2016-2017 | 5            | -6               | -1                     | 298            | 113                | 9                    | 3                   | 423                      | -315                        | 108                      |
| 2017-2018 | 20           | -18              | 2                      | 366            | 450                | 24                   | 49                  | 889                      | -600                        | 289                      |
| 2018-2019 | 5            | -5               | 0                      | 410            | 112                | 7                    | 0                   | 529                      | -414                        | 115                      |
| Average   | 8            | -6               | 2                      | 308            | 177                | 15                   | 12                  | 512                      | -353                        | 160                      |