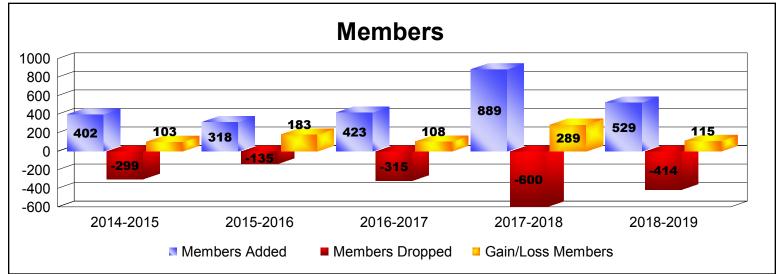

District 315B4 As of June 2019 Cumulative

| Year      | New<br>Clubs | Dropped<br>Clubs | Gain/<br>Loss<br>Clubs | New<br>Members | Charter<br>Members | Reinstate<br>Members | Transfer<br>Members | Total<br>Member<br>Added | Total<br>Members<br>Dropped | Gain/<br>Loss<br>Members |
|-----------|--------------|------------------|------------------------|----------------|--------------------|----------------------|---------------------|--------------------------|-----------------------------|--------------------------|
| 2014-2015 | 5            | 0                | 5                      | 261            | 121                | 15                   | 5                   | 402                      | -299                        | 103                      |
| 2015-2016 | 4            | 0                | 4                      | 207            | 88                 | 22                   | 1                   | 318                      | -135                        | 183                      |
| 2016-2017 | 5            | -6               | -1                     | 298            | 113                | 9                    | 3                   | 423                      | -315                        | 108                      |
| 2017-2018 | 20           | -18              | 2                      | 366            | 450                | 24                   | 49                  | 889                      | -600                        | 289                      |
| 2018-2019 | 5            | -5               | 0                      | 410            | 112                | 7                    | 0                   | 529                      | -414                        | 115                      |
| Average   | 8            | -6               | 2                      | 308            | 177                | 15                   | 12                  | 512                      | -353                        | 160                      |